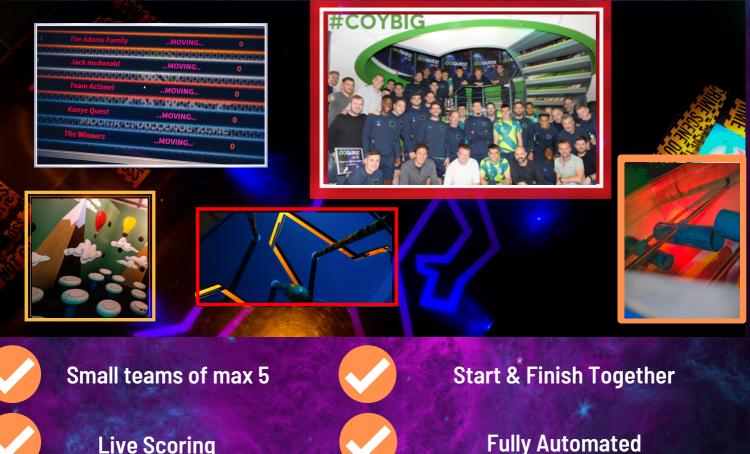

## **29 UNIOUE CHALLENGES** HOW HIGH CAN YOU SCORE IN 90 MINUTES?

#### 그러그다 $\mathbb{R}$ Ξ EI) 5/1 EUN Δ

GoQuest Arena, Carrickmines is a huge indoor challenge venue for groups of 3 to 100 people. Your aim is to try and complete as many of our 29 unique challenges in a fast paced 1hr 45 minute experience. The challenges are a mix of physical, skill and mental challenges so it's very inclusive and has something for everyone. You won't get to them all so there's lots of choice! GoQuest is not an escape room, it's much bigger and more varied due to the range of challenges and you can leave/give up on a challenge and try another one at any time. There is no set route or challenge order and this adds to the competitive fun and inclusivity. How high can you score?

**Live Scoring** 