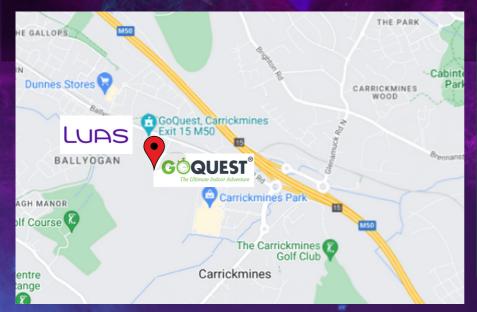

GoQuest Carrickmines Unit 6 Ballyogan Bus. Park Ballyogan Road, Carrickmines D18CF57 01-6855005 arena@goquest.ie Lep. Valley Luas - 3 mins. walk Exit 15 M50 - 3 mins. drive

Book Online on goquest.ie or email arena@goquest.ie or call 01-6855005